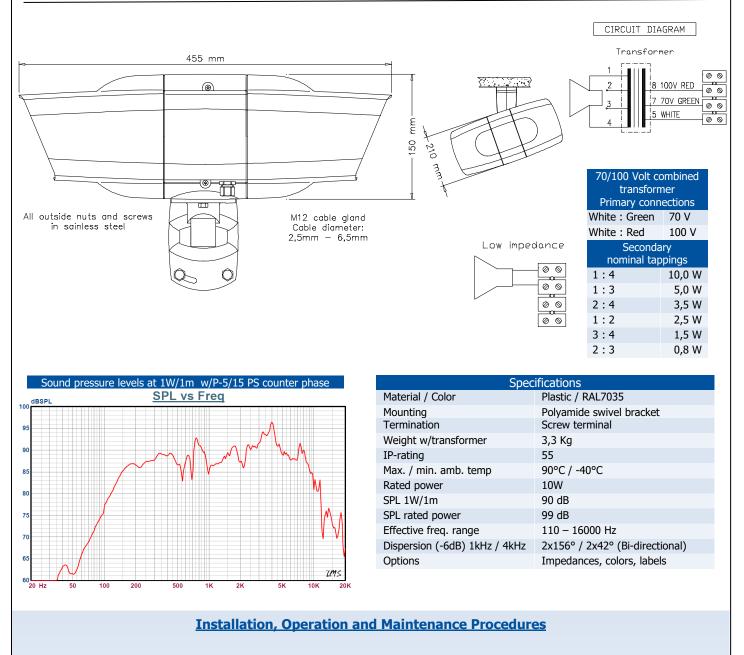

## **DPD-10(T)**

DNH Speakers Inc

Phone......+ 1 484 494 5790 Fax....+ 1 484 494 5793 E-mail..dnh@dnhspeakers.com

- Fasten the bracket to wall or ceiling with 2-4 screws. Install the loudspeaker on swivel bracket with the two
  enclosed bolts and washers. This unique bracket system allows multiple positioning options. Find the preferable
  position of the loudspeaker and secure the position with tightening the extra hexagonal screw on bracket.
- Remove the lid on the side of the loudspeaker, connect to terminal (70V or 100V) and select required tapping into the transformer.
- Screw lid back on and be sure to tighten the cable gland.
- Connect to terminal (70V or 100V) and select required tapping into the transformer.
- For optimum performance, always use the correct voltage / power and operate within the frequency limits as stated.
- Do not open loudspeaker when energized.
- This loudspeaker is supplied with two years warranty against defective workmanship.