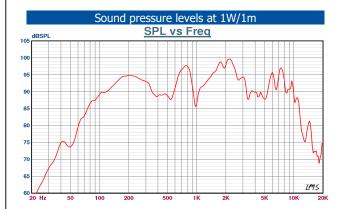

## DNH Speakers Inc

Phone.....+ 1 484 494 5790 Fax....+ 1 484 494 5793 E-mail..dnh@dnhspeakers.com

| Specifications                |                            |  |  |
|-------------------------------|----------------------------|--|--|
| Material / Color              | PA / ABS / RAL9010         |  |  |
| Mounting                      | Hooks                      |  |  |
| Termination                   | Spring clamps              |  |  |
| Weight                        | 1,2 kg                     |  |  |
| IP-rating                     | N/A                        |  |  |
| Max. / min. amb. temp         | 90°C / -20°C               |  |  |
| Rated power                   | 6 W                        |  |  |
| SPL 1W/1m                     | 93 dB                      |  |  |
| SPL rated power               | 100 dB                     |  |  |
| Effective freq. range         | 60 – 15000 Hz              |  |  |
| Dispersion (-6dB) 1kHz / 4kHz | 135° / 80° (baffle)        |  |  |
| Options                       | Impedances, colors, labels |  |  |