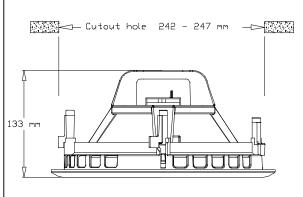

## **Installation, Operation and Maintenance Procedures**

- Install the ring into the cut-out hole turning the screws connected to the four hooks, screw clockwise until the ring is fixed to the ceiling.
- Hooks can be mounted both ways to fit the roof thickness.
- Connect cable to terminal. If 70V, replace red cable with the green cable in the terminal.
- Turn the grille gently clockwise within the ring until it stops.
- For optimum performance, always use the correct voltage / power and operate within the frequency limits as stated.
- Do <u>not</u> open loudspeaker when energized.
- This loudspeaker is supplied with two years warranty against defective workmanship.