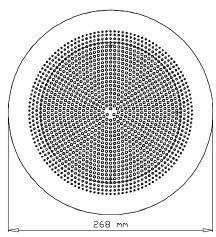

## **Installation, Operation and Maintenance Procedures**

- Install the ring into the cut-out hole turning the screws connected to the four hooks, screw clockwise until the ring is fixed to the ceiling.
- Hooks can be mounted both ways to fit the roof thickness.
- Connect cable to terminal. If 70V, replace red cable with the green cable in the terminal.
- Turn the grille gently clockwise within the ring until it stops.
- For optimum performance, always use the correct voltage / power and operate within the frequency limits as stated.
- Do <u>not</u> open loudspeaker when energized.
- This loudspeaker is supplied with two years warranty against defective workmanship.