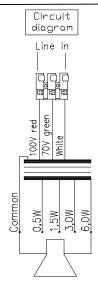

## **Installation, Operation and Maintenance Procedures**

- Install the ring into the cut-out hole turning the screws connected to the four hooks, screw clockwise until the ring is fixed to the ceiling.
- Hooks can be mounted both ways to fit the roof thickness.
- Connect cable to terminal. If 70V, replace red cable with the green cable in the terminal.
- Turn the grille gently clockwise within the ring until it stops.
- For optimum performance, always use the correct voltage / power and operate within the frequency limits as stated.
- Do <u>not</u> open loudspeaker when energized.
- This loudspeaker is supplied with two years warranty against defective workmanship.