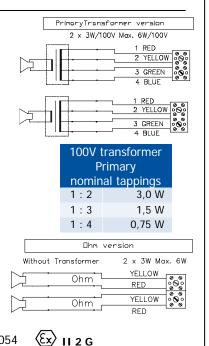

Certified by/ Certification code / Number: NEMKO / EEx de IIB+H2 T6 Gb / Nemko 10 ATEX 1054 IECEx NEM 11.0016

|                               | ICI II                     |
|-------------------------------|----------------------------|
| Specifications                |                            |
| Material / Color              | Aluminum / anodized        |
| Mounting                      | Foot bracket               |
| Termination                   | e-chamber, screw terminals |
| Weight w/transformer          | 3,8 kg                     |
| IP-rating                     | 67                         |
| Max. / min. amb. temp         | 40°C / -20°C               |
| Rated / max. power            | 3 W / 6 W                  |
| SPL 1W/1m                     | 81 dB                      |
| SPL rated power               | 85 dB                      |
| Effective freq. range         | 190 – 20000 Hz             |
| Dispersion (-6dB) 1kHz / 4kHz |                            |
| Directivity factor, Q         |                            |
| Options                       | Impedances, colors, labels |