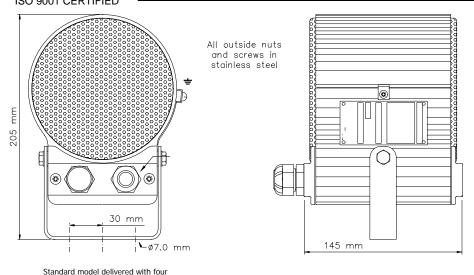

## **Installation, Operation and Maintenance Procedures**

- Two separate loudspeakers, two transformers and two terminals in one Ex housing (A & B system).
- Enter the e-chamber by loosening the screws on the lid and terminate the cables in the screw terminals.
- Connect the speakers to the same phase.
- Fasten loudspeaker to wall or ceiling with three screws.
- Fasten lid screws with a torque of 2Nm to assure the IP rating.
- For optimum performance, always use the correct voltage / power and operate within the frequency limits as stated.
- Use only certified/specified cable glands and blanking plugs.
- Standard model delivered with four M20 Ex approved plastic blinding plugs.
- Do not open loudspeaker when energized.
- Ex-loudspeakers must be earthed correctly using the specially marked screws.
- This loudspeaker is supplied with two years warranty against defective materials and workmanship.