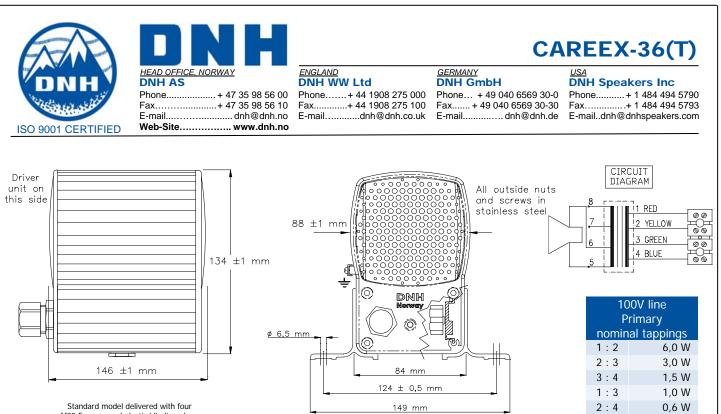

## Installation, Operation and Maintenance Procedures

- Fasten loudspeaker to wall or ceiling with four screws by use of the extruded aluminum brackets on each side.
- Enter the e-chamber by loosening the screws on the lid and terminate the cable in the screw terminal.
- Fasten lid screws with a torque of 1,5 Nm to assure the IP rating.
- Ex-loudspeakers must be earthed correctly using the specially marked screws.
- For optimum performance, always use the correct voltage / power and operate within the frequency limits as stated.
- Use only certified/specified cable glands and blanking plugs.
- Standard model delivered with four M20 Ex approved plastic blinding plugs.
- Do <u>not</u> open loudspeaker when energized.
- This loudspeaker is supplied with a two years warranty against defective workmanship.

M20 Ex approved plastic blinding plugs

Certified by/ Certification code / Number: NEMKO / EEx de IIB+H2 T6 Gb / Nemko10ATEX1058X IECEx NEM 11.0031X

CE

1:4

0,4 W