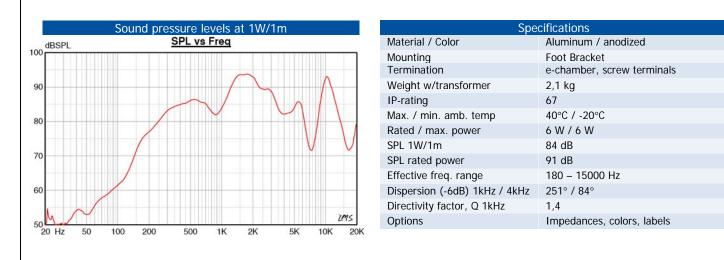

M20 Ex approved plastic blinding plugs

Certified by/ Certification code / Number: NEMKO / EEx de IIB+H2 T6 Gb / Nemko10ATEX1058X IECEx NEM 11.0031X



## Installation, Operation and Maintenance Procedures

- Fasten loudspeaker to wall or ceiling with four screws by use of the extruded aluminum brackets on each side.
- Enter the e-chamber by loosening the screws on the lid and terminate the cable in the screw terminal.
- Fasten lid screws with a torque of 1,5 Nm to assure the IP rating.
- Ex-loudspeakers must be earthed correctly using the specially marked screws.
- For optimum performance, always use the correct voltage / power and operate within the frequency limits as stated.
- Use only certified/specified cable glands and blanking plugs.
- Standard model delivered with four M20 Ex approved plastic blinding plugs.
- Do <u>not</u> open loudspeaker when energized.
- This loudspeaker is supplied with a two years warranty against defecti