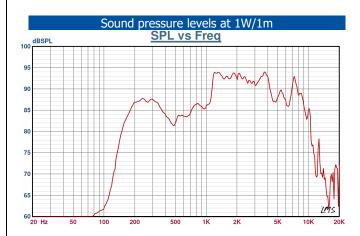

| Specifications                |                            |
|-------------------------------|----------------------------|
| Material / Color              | PA / ABS / RAL9010         |
| Mounting                      | Hooks                      |
| Termination                   | Spring clamp               |
| Weight w/transformer          | 0,9 kg                     |
| IP-rating                     | 32                         |
| Max. / min. amb. temp         | 90°C / -20°C               |
| Rated power                   | 6W                         |
| SPL 1W/1m                     | 88 dB                      |
| SPL rated power               | 95 dB                      |
| Effective freq. range         | 150 – 11000 Hz             |
| Dispersion (-6dB) 1kHz / 4kHz | 170° / 60°                 |
| Options                       | Impedances, colors, labels |