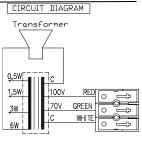

### 70/100 Volt combined transformer Primary connections

White : Green 70 V White : Red 100 V

| nominal tappings |       |
|------------------|-------|
| C:6W             | 6,0 W |
| C:3W             | 3,0 W |
| C: 1,5W          | 1,5 W |
| C: 0,5W          | 0,5 W |