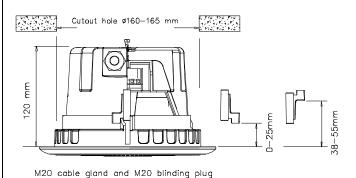

### **Installation, Operation and Maintenance Procedures**

- Install ring into the cutout hole turning the screws connected to the three hooks, screw clockwise until the ring is fixed to the ceiling.
- Hooks can be mounted both ways to fit the thickness of the roof, see drawing at top of the page.
- Remove box by one screw. Lead cable into the box, connect cable to terminal (70V or 100V) and select required tapping on the transformer.
- Install box by one screw. Turn the grill gently clockwise within the ring until it stops.
- BPF-560CR(T) is designed for clean room applications.
- For optimum performance, always use the correct voltage / power and operate within the frequency limits as stated.
- Do not open loudspeaker when energized.
- This loudspeaker is supplied with two years warranty against defective workmanship.