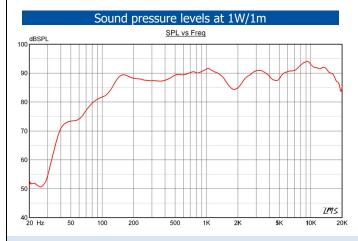

## DNH Speakers Inc

Phone.....+ 1 484 494 5790 Fax....+ 1 484 494 5793 E-mail..dnh@dnhspeakers.com

**DNH WW Ltd** 

Phone......+ 44 1908 275 000

Fax....+ 44 1908 275 100

E-mail.....dnh@dnh.co.uk

| Specifications                |                            |
|-------------------------------|----------------------------|
| Material / Color              | ABS / Black or White       |
| Mounting                      | 4 clamps                   |
| Termination                   | Screw terminal             |
| Weight w/transformer          | 3,8 kg                     |
| IP-rating                     | 44                         |
| Max. / min. amb. temp         | 90°C / -40°C               |
| Rated power                   | 60 W                       |
| SPL 1W/1m                     | 90 dB                      |
| SPL rated power               | 109 dB                     |
| Effective freq. range         | 45 – 20000 Hz              |
| Dispersion (-6dB) 1kHz / 4kHz | 155° / 75° (baffle)        |
| Options                       | Impedances, colors, labels |