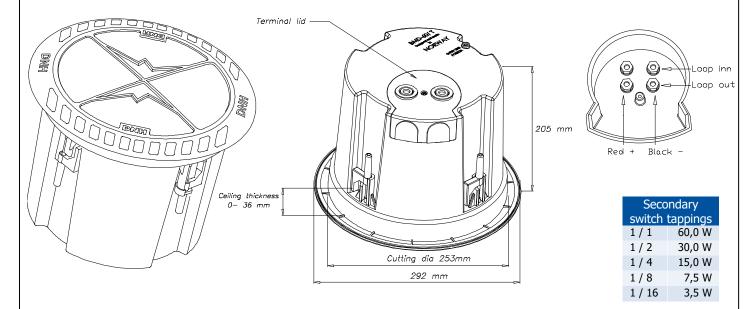

## **BMD-60(T)**

## DNH Speakers Inc

Phone.....+ 1 484 494 5790 Fax....+ 1 484 494 5793 E-mail..dnh@dnhspeakers.com

**DNH WW Ltd** 

Phone......+ 44 1908 275 000

Fax....+ 44 1908 275 100

E-mail.....dnh@dnh.co.uk

| Specifications                |                            |
|-------------------------------|----------------------------|
| Material / Color              | ABS / Black or White       |
| Mounting                      | 4 clamps                   |
| Termination                   | Screw terminal             |
| Weight w/transformer          | 3,8 kg                     |
| IP-rating                     | 44                         |
| Max. / min. amb. temp         | 90°C / -40°C               |
| Rated power                   | 60 W                       |
| SPL 1W/1m                     | 90 dB                      |
| SPL rated power               | 109 dB                     |
| Effective freq. range         | 45 – 20000 Hz              |
| Dispersion (-6dB) 1kHz / 4kHz | 155° / 75° (baffle)        |
| Options                       | Impedances, colors, labels |

## **Installation, Operation and Maintenance Procedures**

- BMD-60(T) is delivered with one white grille, one black grille, terminal lid with two cable glands and four rubber plugs.
- BMD-60T is available with 60W transformer and tapping switch on front.
- Lead cable through cable gland and connect cable to terminal.
- Screw on lid with enclosed screw and tighten cable glands to assure a good sealing towards cable.
- Install box to the roof/wall by turning four screws clockwise and the four hooks will keep the loudspeaker in position.
- Screw grille (black or white) clockwise into fixed position.
- For optimum performance, always use the correct voltage / power and operate within the frequency limits as stated.
- Do not open loudspeaker when energized.
- This loudspeaker is supplied with two years warranty against defective workmanship.