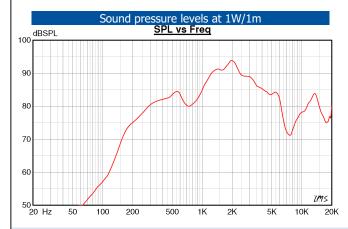

Web-Site

Certified by/ Certification code / Number: NEMKO / EEx de IIB+H2 T6 Gb / Nemko10ATEX1058X IECEx NEM 11.0031X

| Specifications                |                            |
|-------------------------------|----------------------------|
| Material / Color              | Aluminum / anodized        |
| Mounting                      | 4 screws                   |
| Termination                   | e-chamber, screw terminals |
| Weight w/transformer          | 2,35 kg                    |
| IP-rating                     | 54                         |
| Max. / min. amb. temp         | 40°C / -20°C               |
| Rated / max. power            | 6 W / 6 W                  |
| SPL 1W/1m                     | 85 dB                      |
| SPL rated power               | 92 dB                      |
| Effective freq. range         | 180 – 15000 Hz             |
| Dispersion (-6dB) 1kHz / 4kHz | 118° / 24°                 |
| Directivity factor, Q 1kHz    | 3                          |
| Options                       | Labels                     |