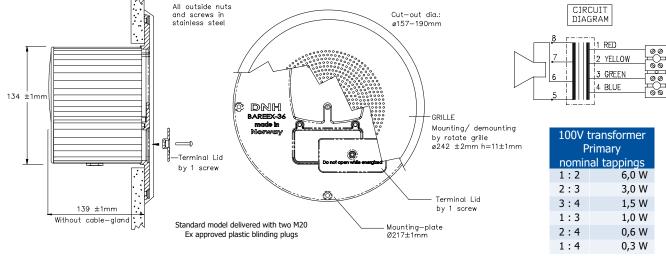

Web-Site

Certified by/ Certification code / Number: NEMKO / EEx de IIB+H2 T6 Gb / Nemko10ATEX1058X IECEx NEM 11.0031X

| Specifications                |                            |
|-------------------------------|----------------------------|
| Material / Color              | Aluminum / anodized        |
| Mounting                      | 4 screws                   |
| Termination                   | e-chamber, screw terminals |
| Weight w/transformer          | 2,35 kg                    |
| IP-rating                     | 54                         |
| Max. / min. amb. temp         | 40°C / -20°C               |
| Rated / max. power            | 6 W / 6 W                  |
| SPL 1W/1m                     | 85 dB                      |
| SPL rated power               | 92 dB                      |
| Effective freq. range         | 180 – 15000 Hz             |
| Dispersion (-6dB) 1kHz / 4kHz | 118° / 24°                 |
| Directivity factor, Q 1kHz    | 3                          |
| Options                       | Labels                     |

## **Installation, Operation and Maintenance Procedures**

- Rotate grill counterclockwise to remove it.
- Remove the terminal lid by one screw.
- Lead cable thought cable gland.
- Fasten loudspeaker to wall or ceiling with four screws (max. Ø 4,2mm).
- Terminate the cable in the screw terminal (select required tapping).
- Fasten the terminal lid by one screw with a torque of 1,5 Nm to assure the IP rating.
- Use only certified/specified cable glands and blanking plugs.
- Standard model delivered with two M20 Ex approved plastic blinding plugs.
- Ex-loudspeakers must be earthed correctly using the specially marked screws.
- For optimum performance, always use the correct voltage / power and operate within the frequency limits as stated.
- Do <u>not</u> open loudspeaker when energized.
- This loudspeaker is supplied with two years warranty against defective workmanship.