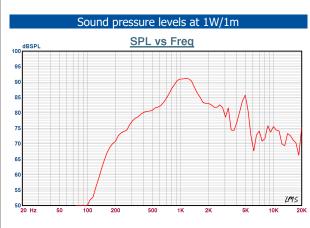

| Specifications                |                            |
|-------------------------------|----------------------------|
| Material / Color              | Aluminum / anodized        |
| Mounting                      | Foot bracket               |
| Termination                   | e-chamber, screw terminals |
| Weight w/transformer          | 3,8 kg                     |
| IP-rating                     | 67                         |
| Max. / min. amb. temp         | 40°C / -20°C               |
| Rated / max. power            | 3 W / 6 W                  |
| SPL 1W/1m                     | 81 dB                      |
| SPL rated power               | 85 dB                      |
| Effective freq. range         | 190 – 20000 Hz             |
| Dispersion (-6dB) 1kHz / 4kHz |                            |
| Directivity factor, Q         |                            |
| Options                       | Impedances, labels         |