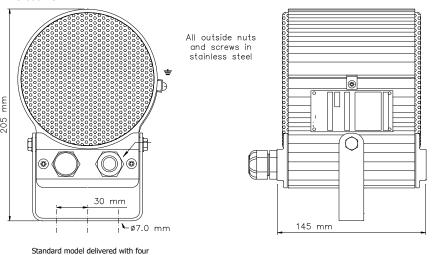

| Specifications                |                            |
|-------------------------------|----------------------------|
| Material / Color              | Aluminum / anodized        |
| Mounting                      | Foot bracket               |
| Termination                   | e-chamber, screw terminals |
| Weight w/transformer          | 3,8 kg                     |
| IP-rating                     | 67                         |
| Max. / min. amb. temp         | 40°C / -20°C               |
| Rated / max. power            | 3 W / 6 W                  |
| SPL 1W/1m                     | 81 dB                      |
| SPL rated power               | 85 dB                      |
| Effective freq. range         | 190 – 20000 Hz             |
| Dispersion (-6dB) 1kHz / 4kHz |                            |
| Directivity factor, Q         |                            |
| Options                       | Impedances, labels         |

## **Installation, Operation and Maintenance Procedures**

- Two separate loudspeakers, two transformers and two terminals in one Ex housing (A & B system).
- Enter the e-chamber by loosening the screws on the lid and terminate the cables in the screw terminals.
- Connect the speakers to the same phase.
- Fasten loudspeaker to wall or ceiling with three screws.
- Fasten lid screws with a torque of 2Nm to assure the IP rating.
- For optimum performance, always use the correct voltage / power and operate within the frequency limits as stated.
- Use only certified/specified cable glands and blanking plugs.
- Standard model delivered with four M20 Ex approved plastic blinding plugs.
- Do not open loudspeaker when energized.
- Ex-loudspeakers must be earthed correctly using the specially marked screws.
- This loudspeaker is supplied with two years warranty against defective materials and workmanship.