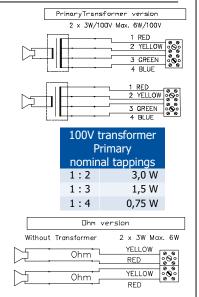

| Specifications                |                            |
|-------------------------------|----------------------------|
| Material / Color              | Aluminum / anodized        |
| Mounting                      | Foot bracket               |
| Termination                   | e-chamber, screw terminals |
| Weight w/transformer          | 3,8 kg                     |
| IP-rating                     | 67                         |
| Max. / min. amb. temp         | 40°C / -20°C               |
| Rated / max. power            | 3 W / 6 W                  |
| SPL 1W/1m                     | 81 dB                      |
| SPL rated power               | 85 dB                      |
| Effective freq. range         | 190 – 20000 Hz             |
| Dispersion (-6dB) 1kHz / 4kHz |                            |
| Directivity factor, Q         |                            |
| Options                       | Impedances, labels         |

## **Installation, Operation and Maintenance Procedures**

- Two separate loudspeakers, two transformers and two terminals in one Ex housing (A & B system).
- Enter the e-chamber by loosening the screws on the lid and terminate the cables in the screw terminals.
- Connect the speakers to the same phase.
- Fasten loudspeaker to wall or ceiling with three screws.
- Fasten lid screws with a torque of 2Nm to assure the IP rating.
- For optimum performance, always use the correct voltage / power and operate within the frequency limits as stated.
- Use only certified/specified cable glands and blanking plugs.
- Standard model delivered with four M20 Ex approved plastic blinding plugs.
- Do not open loudspeaker when energized.
- Ex-loudspeakers must be earthed correctly using the specially marked screws.
- This loudspeaker is supplied with two years warranty against defective materials and workmanship.