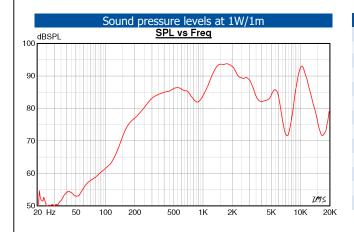

| Specifications                |                            |
|-------------------------------|----------------------------|
| Material / Color              | Aluminum / anodized        |
| Mounting                      | Foot Bracket               |
| Termination                   | e-chamber, screw terminals |
| Weight w/transformer          | 2,1 kg                     |
| IP-rating                     | 54                         |
| Max. / min. amb. temp         | 40°C / -20°C               |
| Rated / max. power            | 6 W / 6 W                  |
| SPL 1W/1m                     | 84 dB                      |
| SPL rated power               | 91 dB                      |
| Effective freq. range         | 180 – 15000 Hz             |
| Dispersion (-6dB) 1kHz / 4kHz | 251° / 84°                 |
| Directivity factor, Q 1kHz    | 1,4                        |
| Options                       | Impedances, labels         |