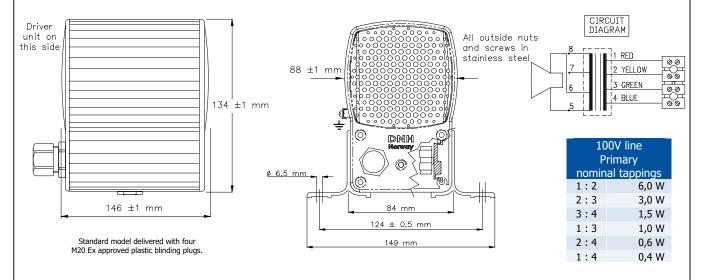

| Specifications                |                            |
|-------------------------------|----------------------------|
| Material / Color              | Aluminum / anodized        |
| Mounting                      | Foot Bracket               |
| Termination                   | e-chamber, screw terminals |
| Weight w/transformer          | 2,1 kg                     |
| IP-rating                     | 54                         |
| Max. / min. amb. temp         | 40°C / -20°C               |
| Rated / max. power            | 6 W / 6 W                  |
| SPL 1W/1m                     | 84 dB                      |
| SPL rated power               | 91 dB                      |
| Effective freq. range         | 180 – 15000 Hz             |
| Dispersion (-6dB) 1kHz / 4kHz | 251° / 84°                 |
| Directivity factor, Q 1kHz    | 1,4                        |
| Options                       | Impedances, labels         |

### **Installation, Operation and Maintenance Procedures**

- Fasten loudspeaker to wall or ceiling with four screws by use of the extruded aluminum brackets on each side.
- Enter the e-chamber by loosening the screws on the lid and terminate the cable in the screw terminal.
- Fasten lid screws with a torque of 1,5 Nm to assure the IP rating.
- Ex-loudspeakers must be earthed correctly using the specially marked screws.
- For optimum performance, always use the correct voltage / power and operate within the frequency limits as stated.
- Use only certified/specified cable glands and blanking plugs.
- Standard model delivered with four M20 Ex approved plastic blinding plugs.
- Do <u>not</u> open loudspeaker when energized.
- This loudspeaker is supplied with two years warranty against defective workmanship.