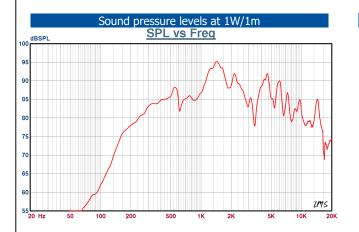

| Specifications                |                            |  |
|-------------------------------|----------------------------|--|
| Material / Color              | Aluminum / Anodized        |  |
| Mounting                      | Foot Bracket               |  |
| Termination                   | e-chamber, screw terminals |  |
| Weight w/transformer          | 3,6 kg                     |  |
| IP-rating (e-chamber)         | 54                         |  |
| Max. / min. amb. temp         | 40°C / -20°C               |  |
| Rated / max. power            | 6 W / 15 W                 |  |
| SPL 1W/1m                     | 90 dB                      |  |
| SPL rated power               | 97 dB                      |  |
| Effective freq. range         | 160 – 16000 Hz             |  |
| Dispersion (-6dB) 1kHz / 4kHz | 200° / 40°                 |  |
| Directivity factor, Q 1kHz    | 1,8                        |  |
| Options                       | Impedances, labels         |  |
|                               |                            |  |