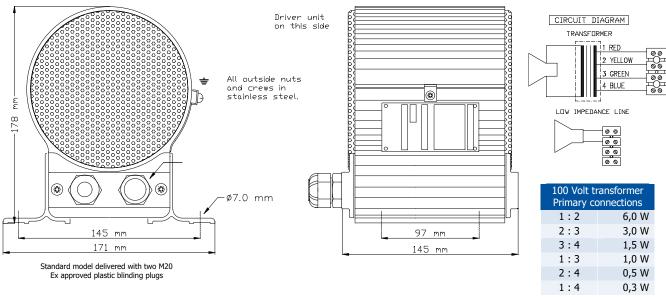

| Specifications                |                            |  |
|-------------------------------|----------------------------|--|
| Material / Color              | Aluminum / Anodized        |  |
| Mounting                      | Foot Bracket               |  |
| Termination                   | e-chamber, screw terminals |  |
| Weight w/transformer          | 3,6 kg                     |  |
| IP-rating (e-chamber)         | 54                         |  |
| Max. / min. amb. temp         | 40°C / -20°C               |  |
| Rated / max. power            | 6 W / 15 W                 |  |
| SPL 1W/1m                     | 90 dB                      |  |
| SPL rated power               | 97 dB                      |  |
| Effective freq. range         | 160 – 16000 Hz             |  |
| Dispersion (-6dB) 1kHz / 4kHz | 200° / 40°                 |  |
| Directivity factor, Q 1kHz    | 1,8                        |  |
| Options                       | Impedances, labels         |  |
|                               |                            |  |

## **Installation, Operation and Maintenance Procedures**

- Fasten loudspeaker to wall or ceiling with four screws by use of the extruded aluminum brackets on each side.
- Enter the e-chamber by loosening the screws on the lid and terminate the cable in the screw terminal.
- Fasten lid screws with a torque of 2 2.2 Nm to assure the IP rating.
- For optimum performance, always use the correct voltage / power and operate within the frequency limits as stated.
- Use only certified/specified cable glands and blanking plugs.
- Standard model delivered with two M20 Ex approved plastic blinding plugs.
- Do not open loudspeaker when energized.
- Ex-loudspeakers must be earthed correctly using the specially marked screws.
- This loudspeaker is supplied with two years warranty against defective workmanship.