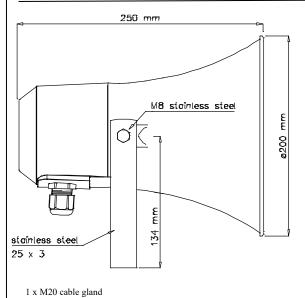

1 x M20 blinding plug

All outside nuts and screws in stainless steel

| Specifications                 |                |  |
|--------------------------------|----------------|--|
| Material / Color               | ASA / RAL 7035 |  |
| Mounting                       | Bracket        |  |
| Termination                    | Screw terminal |  |
| Weight w/transformer           | 1,4 kg         |  |
| IP-rating                      | 66 / 67        |  |
| Max. / min. amb. temp          | 90°C / -50°C   |  |
| Rated power                    | 15W            |  |
| SPL 1W/1m                      | 108 dB         |  |
| SPL rated power                | 118 dB         |  |
| Effective freq. range          | 330 – 8000 Hz  |  |
| Dispersion (-6dB) 1kHz / 4kHz  | 130° / 33°     |  |
| Directivity factor,Q 1kHz/4kHz | 3,2 / 11       |  |
| Safe Compass Distance          | 5 m            |  |
| Options                        | colors, labels |  |

## **Installation, Operation and Maintenance Procedures**

- Fasten loudspeaker to wall/ceiling with two screws through foot bracket.
- Remove lid by one screw, lead cable trough cable gland, select required tapping and connect to terminal 70V or 100V.
- Fasten lid with a torque of 1,5 Nm.
- To change the position of the loudspeaker, please adjust the bracket (by loosening / tightening the screws) as required. Available with stainless steel bracket.
- For optimum performance, always use the correct voltage / power and operate within the frequency limits as stated.
- Do not open loudspeaker when energized.
- This loudspeaker is supplied with two years warranty against defective workmanship.