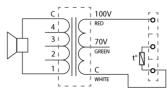

## USA DNH Speakers Inc

Phone.....+ 1 484 494 5790 Fax.....+ 1 484 494 5793 E-mail..dnh@dnhspeakers.com

70/100 Volt combined transformer Primary connections

White: Green 70 V White: Red 100 V

| nominal tappings |        |
|------------------|--------|
| C:1              | 15,0 W |
| C:2              | 7,5 W  |
| C:3              | 4,0 W  |
| C:4              | 2,0 W  |

## **Installation, Operation and Maintenance Procedures**

- Fasten loudspeaker to wall/ceiling with two screws through foot bracket.
- Remove lid by one screw, lead cable trough cable gland, select required tapping and connect to terminal 70V or 100V.
- Fasten lid with a torque of 1,5 Nm.
- To change the position of the loudspeaker, please adjust the bracket (by loosening / tightening the screws) as required. Available with stainless steel bracket.
- For optimum performance, always use the correct voltage / power and operate within the frequency limits as stated.
- Do not open loudspeaker when energized.
- This loudspeaker is supplied with two years warranty against defective workmanship.