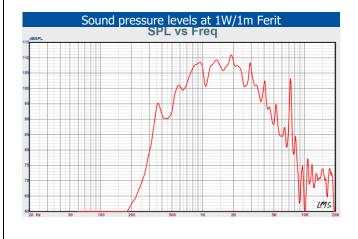

All outside nuts and screws in stainless steel

| Specifications                 |                |  |
|--------------------------------|----------------|--|
| Material / Color               | ASA / RAL 7035 |  |
| Mounting                       | Bracket        |  |
| Termination                    | Screw terminal |  |
| Weight w/transformer           | 1,4 kg         |  |
| IP-rating                      | 66 / 67        |  |
| Max. / min. amb. temp          | 90°C / -50°C   |  |
| Rated power                    | 15W            |  |
| SPL 1W/1m                      | 108 dB         |  |
| SPL rated power                | 118 dB         |  |
| Effective freq. range          | 330 – 8000 Hz  |  |
| Dispersion (-6dB) 1kHz / 4kHz  | 130° / 33°     |  |
| Directivity factor,Q 1kHz/4kHz | 3,2 / 11       |  |
| Safe Compass Distance          | 5 m            |  |
| Options                        | colors, labels |  |