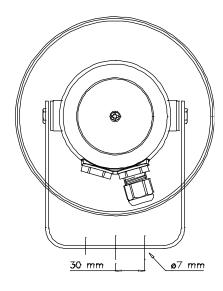

All outside nuts and screws in stainless steel

| Specifications                 |                |  |
|--------------------------------|----------------|--|
| Material / Color               | ASA / RAL 7035 |  |
| Mounting                       | Bracket        |  |
| Termination                    | Screw terminal |  |
| Weight w/transformer           | 1,4 kg         |  |
| IP-rating                      | 66 / 67        |  |
| Max. / min. amb. temp          | 90°C / -50°C   |  |
| Rated power                    | 15W            |  |
| SPL 1W/1m                      | 108 dB         |  |
| SPL rated power                | 118 dB         |  |
| Effective freq. range          | 330 – 8000 Hz  |  |
| Dispersion (-6dB) 1kHz / 4kHz  | 130° / 33°     |  |
| Directivity factor,Q 1kHz/4kHz | 3,2 / 11       |  |
| Safe Compass Distance          | 5 m            |  |
| Options                        | colors, labels |  |

## **Installation, Operation and Maintenance Procedures**

- Fasten loudspeaker to wall/ceiling with two screws through foot bracket.
- Remove lid by one screw, lead cable trough cable gland, select required tapping and connect to terminal 70V or 100V.
- Fasten lid with a torque of 1,5 Nm.
- To change the position of the loudspeaker, please adjust the bracket (by loosening / tightening the screws) as required. Available with stainless steel bracket.
- For optimum performance, always use the correct voltage / power and operate within the frequency limits as stated.
- Do not open loudspeaker when energized.
- This loudspeaker is supplied with two years warranty against defective workmanship.