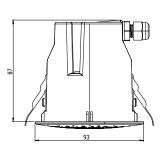

## <u>USA</u> DNH Speakers Inc

Phone.....+ 1 484 494 5790 Fax....+ 1 484 494 5793 E-mail..dnh@dnhspeakers.com

Ceiling thickness 1-30mm

| Specifications        |                  |
|-----------------------|------------------|
| Material / Color      | PC/ABS / RAL9010 |
| Mounting              | Springs          |
| Termination           | Spring clamps    |
| Weight w/transformer  | 0,3 kg           |
| IP-rating             | 54               |
| Max. / min. amb. temp | 90°C / -30°C     |
| Rated / max. power    | 6W / 6W          |
| SPL 1W/1m             | 90 dB            |
| SPL rated power       | 97 dB            |
| Effective freq. range | 250 - 20000 Hz   |