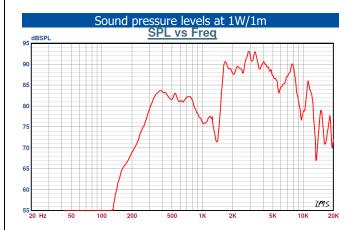

## <u>USA</u> DNH Speakers Inc

Phone.....+ 1 484 494 5790 Fax....+ 1 484 494 5793 E-mail..dnh@dnhspeakers.com

Ceiling thickness 1-30mm

| Specifications        |                  |
|-----------------------|------------------|
| Material / Color      | PC/ABS / RAL9010 |
| Mounting              | Springs          |
| Termination           | Spring clamps    |
| Weight w/transformer  | 0,3 kg           |
| IP-rating             | 54               |
| Max. / min. amb. temp | 90°C / -30°C     |
| Rated / max. power    | 6W / 6W          |
| SPL 1W/1m             | 90 dB            |
| SPL rated power       | 97 dB            |
| Effective freq. range | 250 - 20000 Hz   |