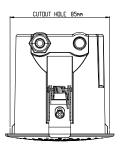

## <u>USA</u> DNH Speakers Inc

Phone.....+ 1 484 494 5790 Fax....+ 1 484 494 5793 E-mail..dnh@dnhspeakers.com

Ceiling thickness 1-30mm

| Specifications        |                  |
|-----------------------|------------------|
| Material / Color      | PC/ABS / RAL9010 |
| Mounting              | Springs          |
| Termination           | Spring clamps    |
| Weight w/transformer  | 0,3 kg           |
| IP-rating             | 54               |
| Max. / min. amb. temp | 90°C / -30°C     |
| Rated / max. power    | 6W / 6W          |
| SPL 1W/1m             | 90 dB            |
| SPL rated power       | 97 dB            |
| Effective freq. range | 250 - 20000 Hz   |