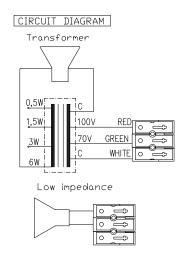

## <u>USA</u> DNH Speakers Inc

Phone.....+ 1 484 494 5790 Fax....+ 1 484 494 5793 E-mail..dnh@dnhspeakers.com

Ceiling thickness 1-30mm

| Specifications        |                  |
|-----------------------|------------------|
| Material / Color      | PC/ABS / RAL9010 |
| Mounting              | Springs          |
| Termination           | Spring clamps    |
| Weight w/transformer  | 0,3 kg           |
| IP-rating             | 54               |
| Max. / min. amb. temp | 90°C / -30°C     |
| Rated / max. power    | 6W / 6W          |
| SPL 1W/1m             | 90 dB            |
| SPL rated power       | 97 dB            |
| Effective freq. range | 250 - 20000 Hz   |

## **Installation, Operation and Maintenance Procedures**

- Remove box trough two screws.
- Lead cable trough the cable gland and connect to terminal.
- Install box back to the loudspeaker by two screws.
- Mount the complete loudspeaker by bending two spring clamps toward the box and inserting into the ceiling hole.
- For optimum performance, always use the correct voltage / power and operate within the frequency limits as stated.
- Do not open loudspeaker when energized.
- This loudspeaker is supplied with two years warranty against defective workmanship.