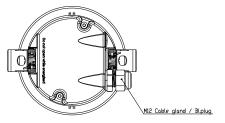

## **Installation, Operation and Maintenance Procedures**

- Remove box trough two screws.
- Lead cable trough the cable gland and connect to terminal.
- Install box back to the loudspeaker by two screws.
- Mount the complete loudspeaker by bending two spring clamps toward the box and inserting into the ceiling hole.
- For optimum performance, always use the correct voltage / power and operate within the frequency limits as stated.
- Do not open loudspeaker when energized.
- This loudspeaker is supplied with two years warranty against defective workmanship.