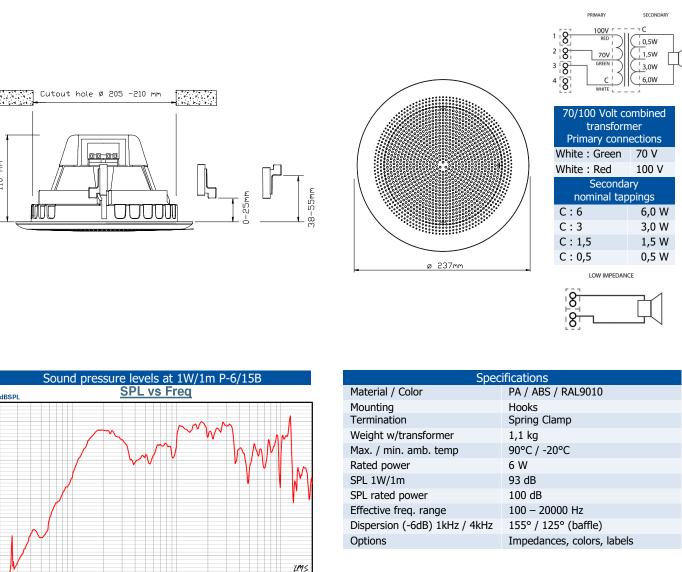

## Installation, Operation and Maintenance Procedures

- Install the ring into the cutout hole turning the screws connected to the three hooks, screw clockwise until the ring is fixed to the ceiling.
- Connect to terminal (70V or 100V) and select required on the transformer.
- Turn the grille gently clockwise within the ring until it stops.
- Hooks can be mounted both ways, see drawing at the top of the page.
- For optimum performance, always use the correct voltage / power and operate within the frequency limits as stated.
- Do <u>not</u> open loudspeaker when energized.