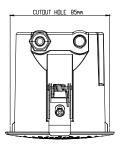

| Specifications        |                  |  |  |  |
|-----------------------|------------------|--|--|--|
| Material / Color      | PC/ABS / RAL9010 |  |  |  |
| Mounting              | Springs          |  |  |  |
| Termination           | Spring clamps    |  |  |  |
| Weight w/transformer  | 0,3 kg           |  |  |  |
| IP-rating             | 54               |  |  |  |
| Max. / min. amb. temp | 90°C / -30°C     |  |  |  |
| Rated / max. power    | 6W / 6W          |  |  |  |
| SPL 1W/1m             | 85 dB            |  |  |  |
| SPL rated power       | 92 dB            |  |  |  |
| Effective freq. range | 290 - 19000 Hz   |  |  |  |