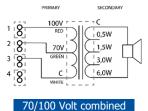

| Specifications        |                  |  |  |  |
|-----------------------|------------------|--|--|--|
| Material / Color      | PC/ABS / RAL9010 |  |  |  |
| Mounting              | Springs          |  |  |  |
| Termination           | Spring clamps    |  |  |  |
| Weight w/transformer  | 0,3 kg           |  |  |  |
| IP-rating             | 54               |  |  |  |
| Max. / min. amb. temp | 90°C / -30°C     |  |  |  |
| Rated / max. power    | 6W / 6W          |  |  |  |
| SPL 1W/1m             | 85 dB            |  |  |  |
| SPL rated power       | 92 dB            |  |  |  |
| Effective freq. range | 290 - 19000 Hz   |  |  |  |