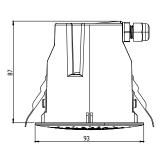

| Specifications        |                  |  |  |  |
|-----------------------|------------------|--|--|--|
| Material / Color      | PC/ABS / RAL9010 |  |  |  |
| Mounting              | Springs          |  |  |  |
| Termination           | Spring clamps    |  |  |  |
| Weight w/transformer  | 0,3 kg           |  |  |  |
| IP-rating             | 54               |  |  |  |
| Max. / min. amb. temp | 90°C / -30°C     |  |  |  |
| Rated / max. power    | 6W / 6W          |  |  |  |
| SPL 1W/1m             | 85 dB            |  |  |  |
| SPL rated power       | 92 dB            |  |  |  |
| Effective freq. range | 290 - 19000 Hz   |  |  |  |