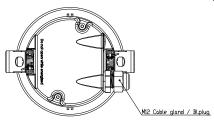

## **Installation, Operation and Maintenance Procedures**

- Remove box trough two screws.
- Lead cable trough the cable gland and connect to terminal.
- Install box back to the loudspeaker by two screws.
- Mount the complete loudspeaker by bending two spring clamps toward the box and inserting into the ceiling hole.
- For optimum performance, always use the correct voltage / power and operate within the frequency limits as
- Do not open loudspeaker when energized.
- This loudspeaker is supplied with two years warranty against defective workmanship.