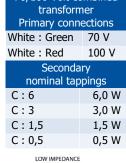

| Specifications        |                  |  |  |  |
|-----------------------|------------------|--|--|--|
| Material / Color      | PC/ABS / RAL9010 |  |  |  |
| Mounting              | Springs          |  |  |  |
| Termination           | Spring clamps    |  |  |  |
| Weight w/transformer  | 0,3 kg           |  |  |  |
| IP-rating             | 54               |  |  |  |
| Max. / min. amb. temp | 90°C / -30°C     |  |  |  |
| Rated / max. power    | 6W / 6W          |  |  |  |
| SPL 1W/1m             | 85 dB            |  |  |  |
| SPL rated power       | 92 dB            |  |  |  |
| Effective freq. range | 290 - 19000 Hz   |  |  |  |