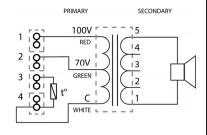

### <u>USA</u> DNH Speakers Inc

Phone......+ 1 484 494 5790 Fax....+ 1 484 494 5793 E-mail..dnh@dnhspeakers.com

| Secondary |            |
|-----------|------------|
| nomina    | I tappings |
| 5:1       | 15,0 W     |
| 5:2       | 7,5 W      |
| 5:3       | 4,0 W      |
| 5:4       | 2,0 W      |

## **Installation, Operation and Maintenance Procedures**

- Remove lid by four screws, lead cable through the cable gland and connect to terminal (White: Green 70V or White: Red 100V)
- Select required tapping on the transformer.
- Screw lid back into place by four screws with a torque of 1.3 1.8 Nm to assure the IP rating.
- To change the position of the loudspeaker, please adjust the standard U- bracket (by loosening / tightening the screws) as required.
- DSP-15(T) can be supplied with three different bracket systems, according to customer requirements.
- For optimum performance, always use the correct voltage / power and operate within the frequency limits as stated.
- Do <u>not</u> open loudspeaker when energized.
- This loudspeaker is supplied with a two years warranty against defective workmanship.