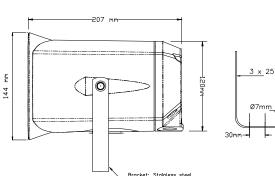

# Certified: MED B Contact Sales for requested certificates and marking for product.

| Specifications                 |                |  |
|--------------------------------|----------------|--|
| Material / Color               | ASA / RAL 7035 |  |
| Mounting                       | Bracket        |  |
| Termination                    | Spring clamp   |  |
| Weight w/transformer           | 1,8 kg         |  |
| IP-rating                      | 67             |  |
| Max. / min. amb. temp          | 90°C / -50°C   |  |
| Rated / max. power             | 15 W / 20 W    |  |
| SPL 1W/1m                      | 106 dB         |  |
| SPL rated power                | 117 dB         |  |
| Effective freq. range          | 350 – 11000 Hz |  |
| Dispersion (-6dB) 1kHz / 4kHz  | 200° / 47°     |  |
| Directivity factor, Q1kHz/4kHz | 1,8 / 7,6      |  |
| Safe Compass distance          | 1,25 m         |  |
| Options                        | colors, labels |  |

## **Installation, Operation and Maintenance Procedures**

- Remove lid by four screws, lead cable through the cable gland and connect to terminal (White: Green 70V or White: Red 100V)
- Select required tapping on the transformer.
- Screw lid back into place by four screws with a torque of 1.3 1.8 Nm to assure the IP rating.
- To change the position of the loudspeaker, please adjust the standard U- bracket (by loosening / tightening the screws) as required.
- DSP-15(T) can be supplied with three different bracket systems, according to customer requirements.
- For optimum performance, always use the correct voltage / power and operate within the frequency limits as stated.
- Do <u>not</u> open loudspeaker when energized.
- This loudspeaker is supplied with a two years warranty against defective workmanship.