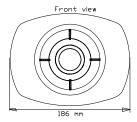

# Certified: MED B Contact Sales for requested certificates and marking for product.

| Specifications                 |                |  |
|--------------------------------|----------------|--|
| Material / Color               | ASA / RAL 7035 |  |
| Mounting                       | Bracket        |  |
| Termination                    | Spring clamp   |  |
| Weight w/transformer           | 1,8 kg         |  |
| IP-rating                      | 67             |  |
| Max. / min. amb. temp          | 90°C / -50°C   |  |
| Rated / max. power             | 15 W / 20 W    |  |
| SPL 1W/1m                      | 106 dB         |  |
| SPL rated power                | 117 dB         |  |
| Effective freq. range          | 350 – 11000 Hz |  |
| Dispersion (-6dB) 1kHz / 4kHz  | 200° / 47°     |  |
| Directivity factor, Q1kHz/4kHz | 1,8 / 7,6      |  |
| Safe Compass distance          | 1,25 m         |  |
| Options                        | colors, labels |  |