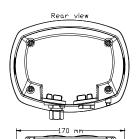

## **Installation, Operation and Maintenance Procedures**

- Remove lid by four screws, lead cable through the cable gland and connect to terminal (White: Green 70V or White: Red 100V)
- Select required tapping on the transformer.
- Screw lid back into place by four screws with a torque of 1.3 1.8 Nm to assure the IP rating.
- To change the position of the loudspeaker, please adjust the standard U- bracket (by loosening / tightening the screws) as required.
- DSP-15(T) can be supplied with three different bracket systems, according to customer requirements.
- For optimum performance, always use the correct voltage / power and operate within the frequency limits as stated.
- Do <u>not</u> open loudspeaker when energized.
- This loudspeaker is supplied with a two years warranty against defective workmanship.