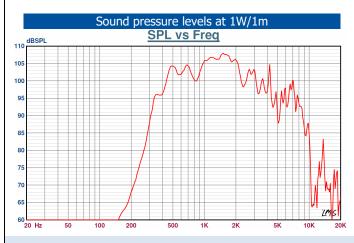

1:2

3:4 2:3

| Specifications                |                                  |
|-------------------------------|----------------------------------|
| Material / Color              | Aluminum alloy SS4261 / RAL 7035 |
| Mounting                      | Bracket                          |
| Termination                   | Spring clamp                     |
| Weight w/transformer          | 3,8 kg                           |
| IP-rating                     | 67                               |
| Max. / min. amb. temp         | 110°C / -50°C                    |
| Rated power                   | 25W                              |
| SPL 1W/1m                     | 108 dB                           |
| SPL rated power               | 121 dB                           |
| Effective freq. range         | 300 – 9000 Hz                    |
| Dispersion (-6dB) 1kHz / 4kHz | 125° / 35°                       |
| Options                       | Impedances, colors, labels       |