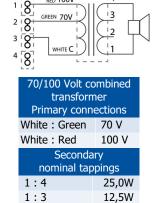

## <u>USA</u> DNH Speakers Inc

Phone.....+ 1 484 494 5790 Fax....+ 1 484 494 5793 E-mail..dnh@dnhspeakers.com

LOW IMPEDANC

8,0W

7,0 W

3,0W

1,7W

2:4

1:2

3:4 2:3

| Specifications                |                                  |
|-------------------------------|----------------------------------|
| Material / Color              | Aluminum alloy SS4261 / RAL 7035 |
| Mounting                      | Bracket                          |
| Termination                   | Spring clamp                     |
| Weight w/transformer          | 3,8 kg                           |
| IP-rating                     | 67                               |
| Max. / min. amb. temp         | 110°C / -50°C                    |
| Rated power                   | 25W                              |
| SPL 1W/1m                     | 108 dB                           |
| SPL rated power               | 121 dB                           |
| Effective freq. range         | 300 – 9000 Hz                    |
| Dispersion (-6dB) 1kHz / 4kHz | 125° / 35°                       |
| Options                       | Impedances, colors, labels       |