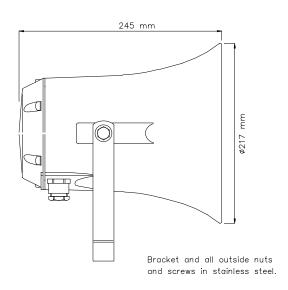

1:2

3:4 2:3

| Specifications                |                                  |
|-------------------------------|----------------------------------|
| Material / Color              | Aluminum alloy SS4261 / RAL 7035 |
| Mounting                      | Bracket                          |
| Termination                   | Spring clamp                     |
| Weight w/transformer          | 3,8 kg                           |
| IP-rating                     | 67                               |
| Max. / min. amb. temp         | 110°C / -50°C                    |
| Rated power                   | 25W                              |
| SPL 1W/1m                     | 108 dB                           |
| SPL rated power               | 121 dB                           |
| Effective freq. range         | 300 – 9000 Hz                    |
| Dispersion (-6dB) 1kHz / 4kHz | 125° / 35°                       |
| Options                       | Impedances, colors, labels       |

## **Installation, Operation and Maintenance Procedures**

- Unscrew lid, lead cable through cable gland and connect to terminal (70V or 100V).
- Tight cable gland and screw lid back on with 2,5 Nm to assure IP grade.
- Fasten the bracket with three screws and ensure to use all washers in the intended position. (To isolate the main body from the bracket).
- To change the position of the loudspeaker, please adjust the bracket (by loosening / tightening the screws) as required.
- The aluminum surface of the loudspeaker should be treated regularly with paint at the same interval as with other similar outdoor equipment.
- For optimum performance, always use the correct voltage / power and operate within the frequency limits as
- Do not open loudspeaker when energized.
- This loudspeaker is supplied with two years warranty against defective workmanship.