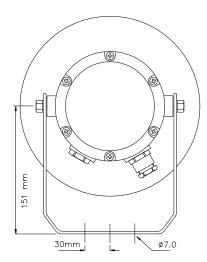

1:2

3:4 2:3

| Specifications                |                                  |
|-------------------------------|----------------------------------|
| Material / Color              | Aluminum alloy SS4261 / RAL 7035 |
| Mounting                      | Bracket                          |
| Termination                   | Spring clamp                     |
| Weight w/transformer          | 3,8 kg                           |
| IP-rating                     | 67                               |
| Max. / min. amb. temp         | 110°C / -50°C                    |
| Rated power                   | 25W                              |
| SPL 1W/1m                     | 108 dB                           |
| SPL rated power               | 121 dB                           |
| Effective freq. range         | 300 – 9000 Hz                    |
| Dispersion (-6dB) 1kHz / 4kHz | 125° / 35°                       |
| Options                       | Impedances, colors, labels       |

## **Installation, Operation and Maintenance Procedures**

- Unscrew lid, lead cable through cable gland and connect to terminal (70V or 100V).
- Tight cable gland and screw lid back on with 2,5 Nm to assure IP grade.
- Fasten the bracket with three screws and ensure to use all washers in the intended position. (To isolate the main body from the bracket).
- To change the position of the loudspeaker, please adjust the bracket (by loosening / tightening the screws) as required.
- The aluminum surface of the loudspeaker should be treated regularly with paint at the same interval as with other similar outdoor equipment.
- For optimum performance, always use the correct voltage / power and operate within the frequency limits as
- Do not open loudspeaker when energized.
- This loudspeaker is supplied with two years warranty against defective workmanship.