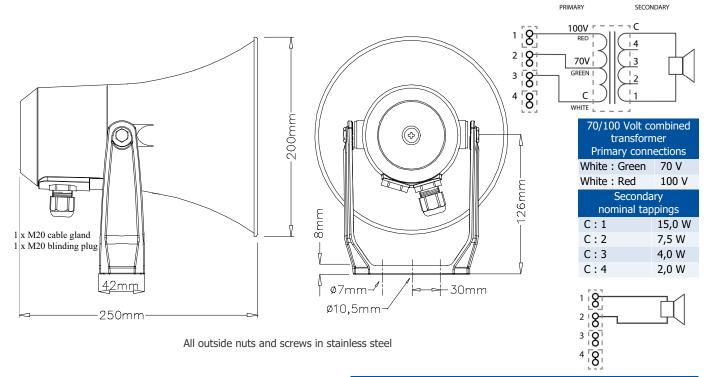

## **Installation, Operation and Maintenance Procedures**

- Fasten loudspeaker to wall/ceiling with two screws through foot bracket.
- Remove lid by one screw, lead cable trough cable gland, select required tapping and connect to terminal 70V or 100V.
- Fasten lid with a torque of 1,5 Nm.
- To change the position of the loudspeaker, please adjust the bracket (by loosening / tightening the screws) as required. Available with stainless steel bracket.
- For optimum performance, always use the correct voltage / power and operate within the frequency limits as stated.
- Do not open loudspeaker when energized.
- This loudspeaker is supplied with two years warranty against defective workmanship.