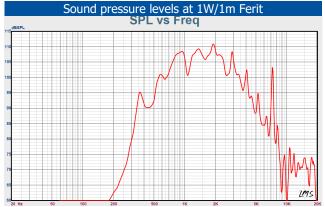

## <u>USA</u> **DNH Speakers Inc**

Phone.....+ 1 484 494 5790 Fax....+ 1 484 494 5793 E-mail..dnh@dnhspeakers.com

| Specifications                 |                            |
|--------------------------------|----------------------------|
| Material / Color               | ASA / RAL 7035             |
| Mounting                       | Bracket                    |
| Termination                    | Spring clamp               |
| Weight w/transformer           | 1,4 kg                     |
| IP-rating                      | 66 / 67                    |
| Max. / min. amb. temp          | 90°C / -50°C               |
| Rated power                    | 15W                        |
| SPL 1W/1m                      | 108 dB                     |
| SPL rated power                | 118 dB                     |
| Effective freq. range          | 330 – 8000 Hz              |
| Dispersion (-6dB) 1kHz / 4kHz  | 130° / 33°                 |
| Directivity factor,Q 1kHz/4kHz | 3,2 / 11                   |
| Options                        | Impedances, colors, labels |