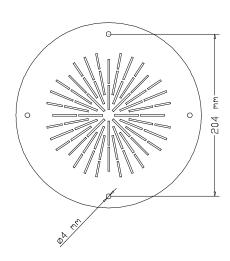

| Specifications                |                            |
|-------------------------------|----------------------------|
| Material / Color              | V0 / Aluminum / RAL 9010   |
| Mounting                      | 4 Screws                   |
| Termination                   | Spring clamp               |
| Weight w/transformer          | 2,0 kg                     |
| IP-rating                     | 42                         |
| Max. / min. amb. temp         | 90°C / -20°C               |
| Rated power                   | 30 W                       |
| SPL 1W/1m                     | 90 dB                      |
| SPL rated power               | 105 dB                     |
| Effective freq. range         | 130 – 20000 Hz             |
| Dispersion (-6dB) 1kHz / 4kHz | 160° / 120°                |
| Options                       | Impedances, colors, labels |