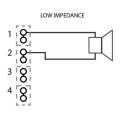

#### **Installation, Operation and Maintenance Procedures**

- Lead the cable trough cable glands and connect to terminal.
- Select required tapping onto the transformer.
- Screw box to loudspeaker by one screw.
- Install loudspeaker grille to wall/ceiling by four screws.
- For optimum performance, always use the correct voltage / power and operate within the frequency limits as stated.
- Do not open loudspeaker when energized.
- This loudspeaker is supplied with two years warranty against defective workmanship.