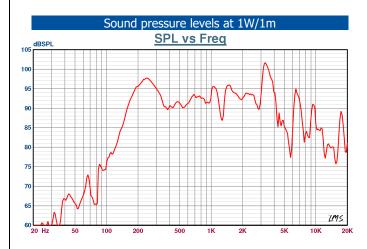

| Specifications                |                            |
|-------------------------------|----------------------------|
| Material / Color              | V0 / Aluminum / RAL 9010   |
| Mounting                      | 4 Screws                   |
| Termination                   | Spring clamp               |
| Weight w/transformer          | 2,0 kg                     |
| IP-rating                     | 42                         |
| Max. / min. amb. temp         | 90°C / -20°C               |
| Rated power                   | 30 W                       |
| SPL 1W/1m                     | 90 dB                      |
| SPL rated power               | 105 dB                     |
| Effective freq. range         | 130 – 20000 Hz             |
| Dispersion (-6dB) 1kHz / 4kHz | 160° / 120°                |
| Options                       | Impedances, colors, labels |