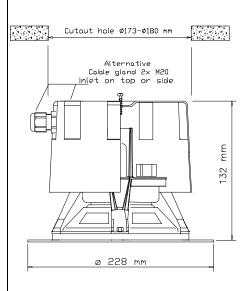

#### **Installation, Operation and Maintenance Procedures**

- Lead the cable trough cable glands and connect to terminal.
- Select required tapping onto the transformer.
- Screw box to loudspeaker by one screw.
- Install loudspeaker grille to wall/ceiling by four screws.
- For optimum performance, always use the correct voltage / power and operate within the frequency limits as stated.
- Do not open loudspeaker when energized.
- This loudspeaker is supplied with two years warranty against defective workmanship.