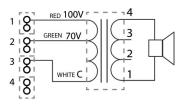

# DNH Speakers Inc

Phone.....+ 1 484 494 5790 Fax....+ 1 484 494 5793 E-mail..dnh@dnhspeakers.com

| Secondary |             |
|-----------|-------------|
| nomina    | ıl tappings |
| 1:4       | 30,0 W      |
| 1:3       | 20,0 W      |
| 2:4       | 15,0 W      |
| 1:2       | 7,5 W       |
| 3:4       | 3,5 W       |
| 2:3       | 2,0 W       |

#### **Installation, Operation and Maintenance Procedures**

- Lead the cable trough cable glands and connect to terminal.
- Select required tapping onto the transformer.
- Screw box to loudspeaker by one screw.
- Install loudspeaker grille to wall/ceiling by four screws.
- For optimum performance, always use the correct voltage / power and operate within the frequency limits as stated.
- Do not open loudspeaker when energized.
- This loudspeaker is supplied with two years warranty against defective workmanship.