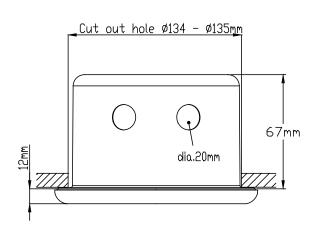

#### **Installation, Operation and Maintenance Procedures**

- Lead cable through cable gland. Connect cable to terminal and select required tapping in to the transformer.
- If 70V, replace red cable with the green cable in the terminal.
- Install loudspeaker to wall/ceiling by four to six screws. Push loudspeaker grille gently into fixed position.
- For optimum performance, always use the correct voltage, power and operate within the frequency limits as
- Do not open loudspeaker when energized.
- This loudspeaker is supplied with two years warranty against defective workmanship.