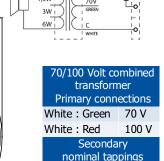

# DNH Speakers Inc

Phone... + 49 040 6569 30-0 Phone...... + 1 484 494 5790 Fax.....+ 1 484 494 5793

| Secondary        |       |
|------------------|-------|
| nominal tappings |       |
| C:6W             | 6,0 W |
| C:3W             | 3,0 W |
| C: 1,5           | 1,5 W |
| C: 0,5           | 0,5 W |