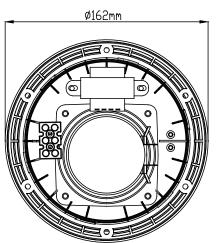

#### **Installation, Operation and Maintenance Procedures**

- Lead cable through cable gland. Connect cable to terminal and select required tapping in to the transformer.
- If 70V, replace red cable with the green cable in the terminal.
- Install loudspeaker to wall/ceiling by four to six screws. Push loudspeaker grille gently into fixed position.
- For optimum performance, always use the correct voltage, power and operate within the frequency limits as
- Do not open loudspeaker when energized.
- This loudspeaker is supplied with two years warranty against defective workmanship.