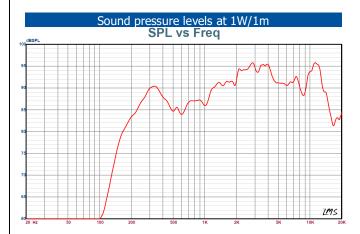

| Specifications        |                                |  |
|-----------------------|--------------------------------|--|
| Material / Color      | Steel, aluminum, ABS / RAL9010 |  |
| Mounting              | Screws                         |  |
| Termination           | Ceramic terminal               |  |
| Weight w/transformer  | 0,52 kg                        |  |
| IP-rating             | 20                             |  |
| Max. / min. amb. temp | 90°C / -20°C                   |  |
| Rated / max. power    | 6 W                            |  |
| SPL 1W/1m             | 90 dB                          |  |
| SPL rated power       | 97 dB                          |  |
| Effective freq. range | 150 - 20000 Hz                 |  |
| Safe compass distance | 5 m                            |  |